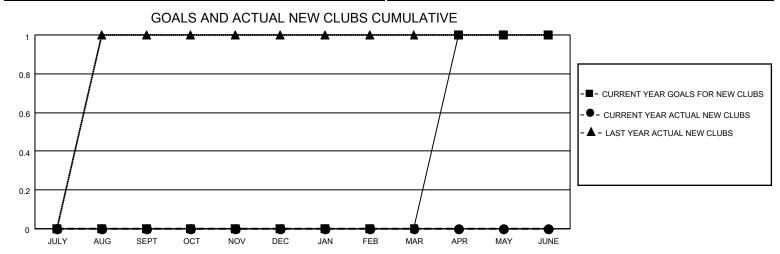

## District 201Q3

| Clubs         |               |             |               | Members               |                        |                         |                                                    |  |
|---------------|---------------|-------------|---------------|-----------------------|------------------------|-------------------------|----------------------------------------------------|--|
|               | RESULTS FOR   | R 2020-2021 |               | RESULTS FOR 2020-2021 |                        |                         |                                                    |  |
| QUARTER       | NEW CLUB GOAL | NEW CLUBS   | DROPPED CLUBS | QUARTER MEME          | BER GROWTH NET<br>GOAL | MEMBER GROWTH<br>ACTUAL | DROPPED<br>MEMBERS ACTUAL<br>(including transfers) |  |
| JULY/AUG/SEPT | 0             | 0           | 0             | JULY/AUG/SEPT         | 10                     | 53                      | 32                                                 |  |
| OCT/NOV/DEC   | 0             | 0           | 0             | OCT/NOV/DEC           | 25                     | 37                      | 29                                                 |  |
| JAN/FEB/MAR   | 0             | 0           | 0             | JAN/FEB/MAR           | 100                    | 0                       | 0                                                  |  |
| APR/MAY/JUNE  | 1             | 0           | 0             | APR/MAY/JUNE          | 80                     | 0                       | 0                                                  |  |